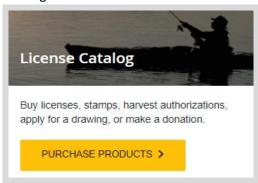

## STEP 2: Select your license/application product

• Homepage. Locate the License Catalog section and select the PURCHASE PRODUCTS button

• **Product Catalog.** Select the <u>Hunt/Trap</u> tab at the top, and then select the appropriate <u>Awarded Spring Turkey</u> <u>Harvest Authorization</u> from the Product List.