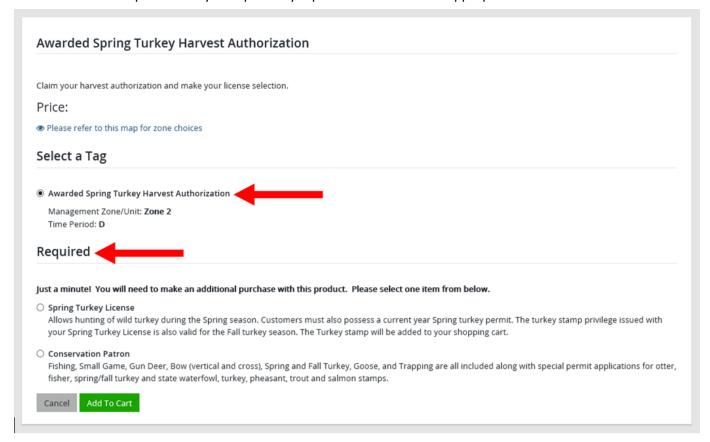

• **Awarded Spring Turkey Harvest Authorization.** The <u>Awarded Turkey Harvest Authorization</u> will be automatically selected for you under "Select a Tag". If you have not yet purchased your turkey license, the system will require you to choose a Turkey license product under the <u>Required</u> section. The selected license will also include the required turkey stamp if not yet purchased. Select the appropriate license and Add to Cart.