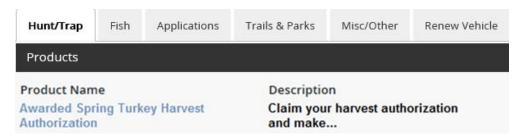

## STEP 2: Select your license/application product

• Homepage. Locate the License Catalog section and select the PURCHASE PRODUCTS button

• **Product Catalog.** Select the <u>Hunt/Trap</u> tab at the top, and then select the appropriate <u>Awarded Spring Turkey</u> <u>Harvest Authorization</u> from the Product List.