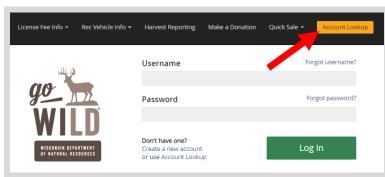

## STEP 1: Log in / create your Go Wild account

• Visit the website gowild.wi.gov. If you have already set up a username/password for your account, you may log in directly using that. If you have not yet created a username/password, use the "Account Lookup" option

to search for your account or create a new account if necessary.

 Mobile Users who haven't created a username/password may access the account look-up options by selecting "Account Lookup" under the username section or select the licon to display the "Account Lookup" button.