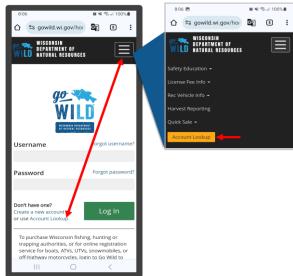

to search for your account or create a new account if necessary.

 Mobile Users who haven't created a username/password may access the account look-up options by selecting "Account Lookup" under the username section or select the licon to display the "Account Lookup" button.