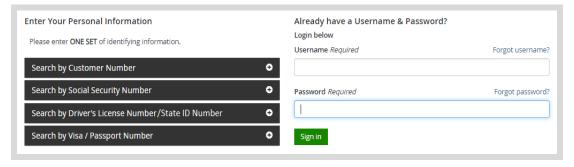

Access your Account - Search for your existing customer record using one of the four personal information
options on the left (enter only numbers without any punctuation). Or enter your username and password for your
account if you have already created one.