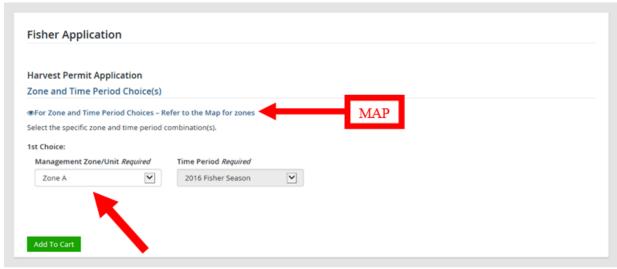

• **Fisher Harvest Zones** - The next screen will only show if you selected Harvest Permit from the previous screen. Select the <u>Management Zone/Unit</u> you wish to apply for. Use the Map link if necessary. Select Add to Cart when finished.