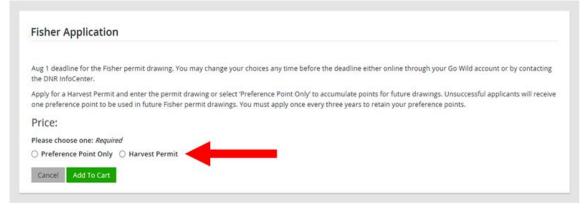

• **Fisher Application choices.** Choose to apply for a <u>Preference Point only</u> or <u>Harvest Permit</u>. If you choose preference point only, you will be directed to the shopping cart immediately. If you select Harvest Permit, additional information will be required on the next screen. Select Add to Cart.