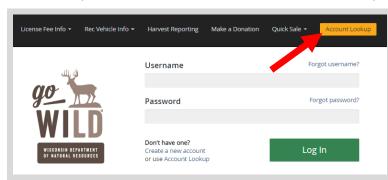

## STEP 1: Log in / create your Go Wild account

• Visit the website gowild.wi.gov. If you have already set up a username/password for your account, you may log in directly using that. If you have not yet created a username/password, use the "Account Lookup" option

to search for your account or create a new account if necessary.

 Mobile Users who haven't created a username/password may access the account look-up options by selecting "Account Lookup" under the username section or select the licon to display the "Account Lookup" button.