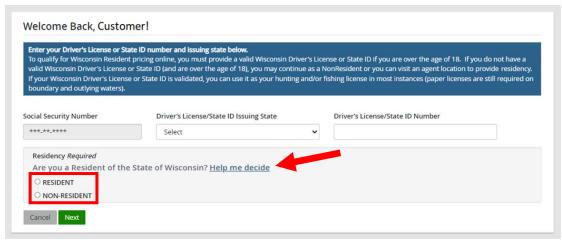

• **Welcome Back!** Enter your Driver License/State ID issuing state and ID number. If you do not have that information, leave <u>both</u> fields blank. *Note: To qualify for resident licenses, all customers age 18 and over must include a WI Driver License/State ID number.* Next indicate your state <u>residency</u> (Wisconsin resident or nonresident). If you are unsure of your state residency, select the <u>Help me decide</u> link.