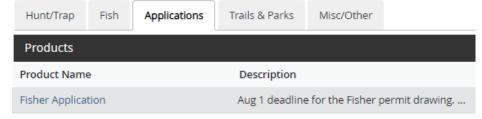

## STEP 2: Select your license/application product

Customer Homepage. Locate License Catalog section and select the PURCHASE PRODUCTS button

Product Catalog. Look under the Applications tab and select the <u>Fisher Application</u> from the Product List.