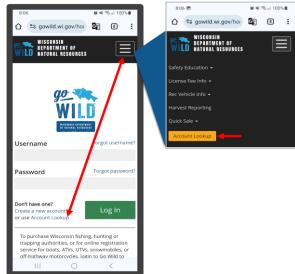

to search for your account or create a new account if necessary.

 Mobile Users who haven't created a username/password may access the account look-up options by selecting "Account Lookup" under the username section or select the licon to display the "Account Lookup" button.