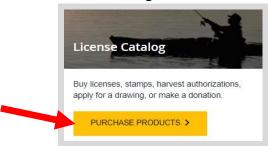

## STEP 2: Select your license/application product

Customer Homepage. Locate License Catalog section and select the PURCHASE PRODUCTS button

Product Catalog. Look under the Applications tab and select the <u>Fisher Application</u> from the Product List.